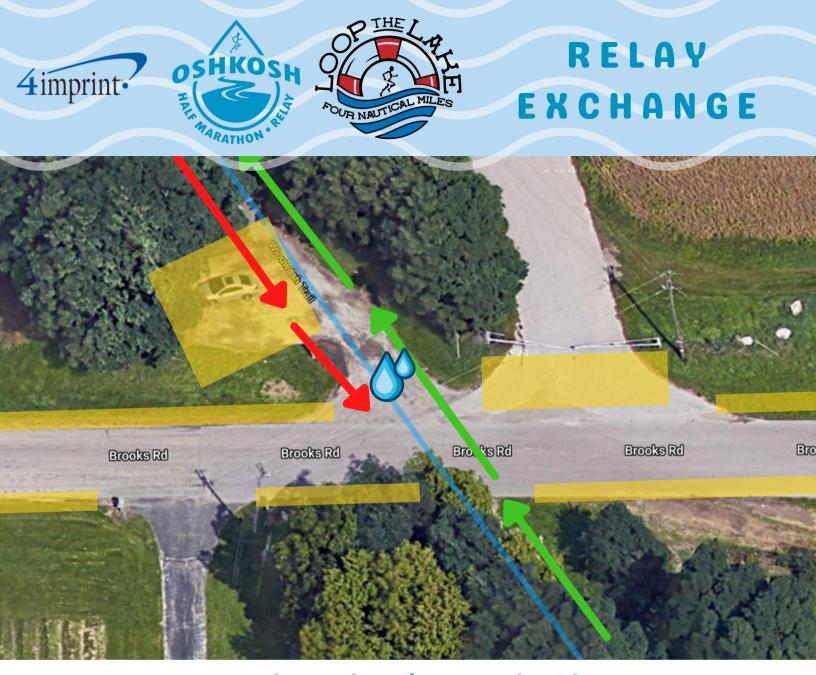

**Exchange location: Brooks Rd.** 

The first runner will run to the turn around point which is ~3/4 mile past Brooks rd and exchange on the way back at the entrance of the Brooks rd portion of the trail by the water stop.

The GREEN arrows represent the 1st runner on their way to the turn around and the RED arrow represents the 1st runner coming back right before the exchange.

The yellow areas are recommended parking.